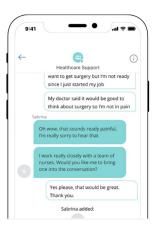

## The member portal and mobile app puts everything you need in one place

Use **secure messaging** to ask your Health Assistant or nurse about new health benefits, understanding coverage, finding a great doctor, learning about a condition, and more