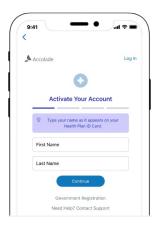

### **Activate Your Account**

Here's how to get started.

#### Step One:

Visit member.accolade.com or download the Accolade mobile app on the App Store or Google Play.

#### Step Two:

Enter required information such as your name, birth date and ZIP code. Verify your account, then create your username and password.