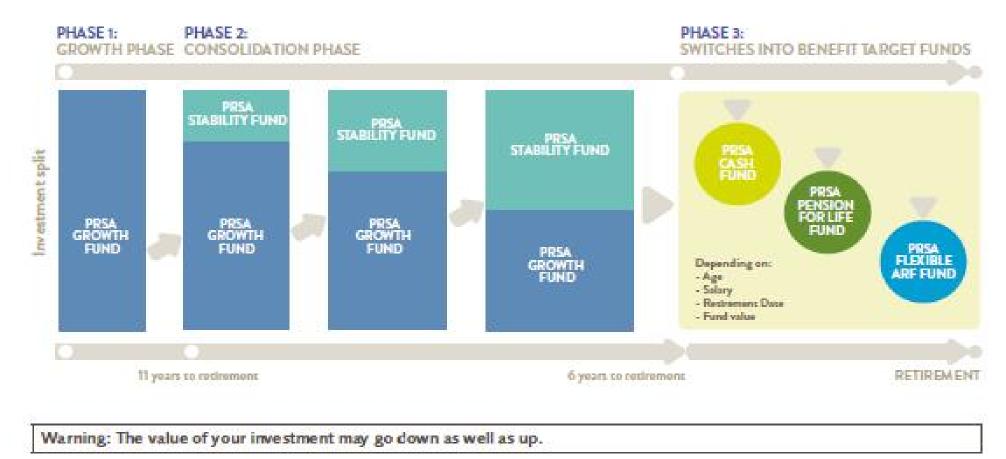

#### GROWING YOUR RETIREMENT ACCOUNT Do It For Me: The Lifestyle Option

Irish Life

The Personal Lifestyle Strategy consists of three phases which span the years of your pension savings. It starts from the moment you join the strategy up to your retirement date.

MERCER

The Lifestyle Option MAY BE suitable if:

You are intending to retire at Normal Retirement Age

You are not comfortable making your own investment decisions

You are looking to reduce risk as you get closer to retirement

You are looking to use most of your retirement account to provide an annuity